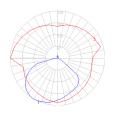

#### Dimensions =

Light distribution

Direct

Red = Max Cd. Through Vertical plane Blue = Max Cd. Through Horizontal plane Luminaire weight == 11.07 lbs / 5.02 kg