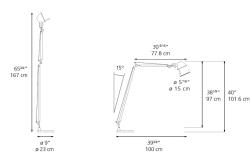

# Tolomeo reading floor aluminum

## TLR0100

Design By Michele De Lucchi Giancarlo Fassina

Collection

Design



| LED-T            |
|------------------|
| max 75W E26/A19  |
| No               |
| On/Off (On Head) |
| 120V             |
| N/A              |
| N/A              |
|                  |

### Colors & Finishes

Aluminum

### Materials =

- Arm structure in extruded aluminum
- Joints and tension control knobs in polished die-cast aluminum
- Support cables in stainless steel
- Floor support stem in extruded aluminum
- Weighted steel base with stamped aluminum

#### Features & Accessories =

- Fully adjustable, articulated arms
- Tiltable and 360 degrees rotatable diffuser

#### Dimensions =



Light distribution

Direct



Red = Max Cd. Through Vertical plane Blue = Max Cd. Through Horizontal plane Luminaire weight == 11.07 lbs / 5.02 kg

# Warranty

5 year Limited warranty

### Packaging

2 Boxes

1 x 14-1/4" x 8-3/8" x 44-3/16" / 5.22 lbs - 36 cm x 21 cm x 112 cm / 2.37 kg

1 x 11-1/8" x 11-1/8" x 4-1/4" / 9.7 lbs - 28 cm x 28 cm x 10.5 cm / 4.4 kg



# SPECIFICATIONS