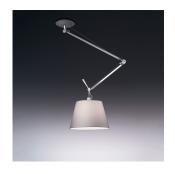

### Materials =

- Arms in polished anodized aluminum
- Joints and tension control knobs in polished die-cast aluminum
- Cables in stainless steel
- Canopy in anodized matte aluminum

### Features & Accessories =

- Allows to direct light where needed even when j-box is not centered
- Fully adjustable, articulated arms
- Rotatable ceiling supporting canopy

### Dimensions =