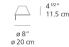

ns    |                  |  |
|-------------------|------------------|--|
| Lamp type         | LED-T            |  |
| Lamp              | max 100W E26/A19 |  |
| Lamp Included     | No               |  |
| Control type      | Dimmable 2-Wire  |  |
| Input Voltage     | 120V             |  |
| Power consumption | N/A              |  |
| Ballast           | N/A              |  |
|                   |                  |  |

#### Features & Accessories —

- Allows to direct light where needed even when j-box is not centered
- Fully adjustable, articulated arms
- Rotatable ceiling supporting canopy

#### Dimensions -

# Packaging

2 Boxes

1 x 13-1/2" x 19" x 48-1/8" / 10.58 lbs - 34 cm x 48 cm x 122 cm / 4.8 kg

1 x 10-5/16" x 10-5/16" x 9-9/16" / 1.32 lbs - 26 cm x 26 cm x 24 cm / .6 kg





### Light distribution =

Direct



Red = Max Cd. Through Vertical plane Blue = Max Cd. Through Horizontal plane Luminaire weight 4.85 lbs / 2.2 kg

# Warranty 5 year Limited warranty

last updated: 2020-11-30

We reserve the right to change specifications of our products. For the latest product information please visit www.artemide.net