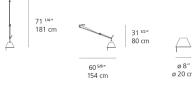

ions    |                  |  |
|-------------------|------------------|--|
| Lamp type         | LED-T            |  |
| Lamp              | max 100W E26/A19 |  |
| Lamp Included     | No               |  |
| Control type      | Dimmable 2-Wire  |  |
| Input Voltage     | 120V             |  |
| Power consumption | N/A              |  |
| Ballast           | N/A              |  |
|                   |                  |  |

#### Features & Accessories —

- Allows to direct light where needed even when j-box is not centered
- Fully adjustable, articulated arms
- Rotatable ceiling supporting canopy

#### Dimensions -

# Packaging

2 Boxes

1 x 13-1/2" x 19" x 48-1/8" / 10.58 lbs - 34 cm x 48 cm x 122 cm / 4.8 kg

1 x 10-5/16" x 10-5/16" x 9-9/16" / 1.32 lbs - 26 cm x 26 cm x 24 cm / .6 kg





### Light distribution =

Direct



Red = Max Cd. Through Vertical plane Blue = Max Cd. Through Horizontal plane Luminaire weight 4.85 lbs / 2.2 kg

# Warranty 5 year Limited warranty

last updated: 2020-11-30

We reserve the right to change specifications of our products. For the latest product information please visit www.artemide.net