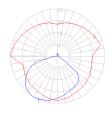

### Light distribution =

Direct

Red = Max Cd. Through Vertical plane Blue = Max Cd. Through Horizontal plane Luminaire weight 4.85 lbs / 2.2 kg