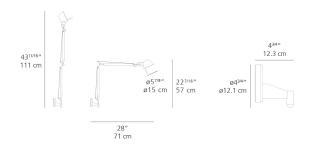

p type         | LED-T            |
|-------------------|------------------|
| Lamp              | max 100W E26/A19 |
| Lamp Included     | No               |
| Control type      | On/Off (On Head) |
| Input Voltage     | 120V             |
| Power consumption | N/A              |
| Ballast           | N/A              |

### Colors & Finishes =



## Materials =

- Arms and diffuser in aluminum
- Joints and tension control knobs in polished die-cast aluminum
- Tension cables in stainless steel
- J-Bracket in polished die-cast aluminum

### Features & Accessories

- Fully adjustable, articulated arm structure
- Tiltable and 360 degrees rotatable diffuser
- Provided with 10ft cord and plug
- Cord to be shortened and plug removed by electrician during hardwire installation

## Dimensions =



# Packaging =

2 Boxes

1 x 10-1/8" x 8-3/16" x 34-1/8" / 4.01 lbs - 25.5 cm x 20.5 cm x 86.5 cm / 1.82 kg

1 x 7-3/16" x 6-13/16" x 7-3/16" / 1.1 lbs - 18 cm x 17 cm x 18 cm / .5 kg

# Light distribution =

# Luminaire weight =

2.29 lbs / 1.04 kg



## Warranty =

5 year Limited warranty

Red = Max Cd. Through Vertical plane
Blue = Max Cd. Through Horizontal plane