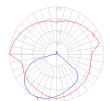

# Light distribution =

## Warranty =

5 year Limited warranty

Red = Max Cd. Through Vertical plane
Blue = Max Cd. Through Horizontal plane