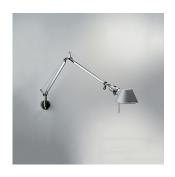

## TOL1125

## Materials =

- Arms and diffuser in aluminum
- Joints and tension control knobs in polished die-cast aluminum
- Tension cables in stainless steel
- J-Bracket in polished die-cast aluminum

### Features & Accessories

- Fully adjustable, articulated arm structure
- Tiltable and 360 degrees rotatable diffuser
- Provided with 10ft cord and plug
- Cord to be shortened and plug removed by electrician during hardwire installation