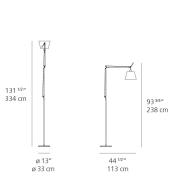

| 1918lm             |
|------------------------------------|--------------------|
| Light output ratio                 | 61.87lm/W          |
| Power consumption                  | 31W                |
| Led type                           | 31W C.O.B.*        |
| CCT (Correlated Color Temperature) | 3000K              |
| CRI (Color Rendering Index)        | >80                |
| Life expectancy                    | 50000Hrs           |
| Control type                       | DIMMABLE (On Cord) |
| Input Voltage                      | 120V               |
| Driver                             | N/A                |

### Features & Accessories =

- Fully adjustable articulated arm structure
- Interchangeable plug options accommodate most countries electrical outlets

### Dimensions •



# 58 <sup>1/4</sup>" 148 cm

4 Boxes

Packaging =

1 x 13-11/16" x 7-15/16" x 44-3/16" / 6.39 lbs - 34.5 cm x 20 cm x 112 cm / 2.9 kg

1 x 19-3/8" x 19-3/8" x 13" / 1.1 lbs - 49 cm x 49 cm x 33 cm / .5 kg

1 x 16-1/4" x 16-1/4" x 4-13/16" / 37.92 lbs - 41 cm x 41 cm x 12 cm / 17.2 kg

1 x 16-1/4" x 16-1/4" x 4-13/16" / 38.36 lbs - 41 cm x 41 cm x 12 cm / 17.4 kg

# Light distribution

Diffused



77 <sup>3/16</sup>" 196 cm Luminaire weight 77.61 lbs / 35.2 kg

Warranty =

5 year limited warranty