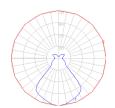

# Light distribution

Diffused

77 <sup>3/16</sup>" 196 cm Luminaire weight 77.61 lbs / 35.2 kg

Warranty =

5 year limited warranty