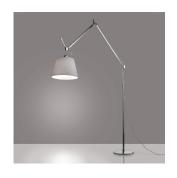

# TLM2105

### Materials =

- Arm structure in extruded aluminum
- Joints and tension control knobs in polished die-cast aluminum
- Tension cables in stainless steel
- Floor support stem in extruded aluminum
- Weighted steel base with stamped aluminum