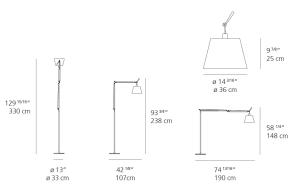

Design By Michele De Lucchi

Giancarlo Fassina

**Collection** Design



#### **Delivered lumens** 1918lm 61.87lm/W Light output ratio Power consumption 31W 31W C.O.B.\* Led type CCT (Correlated Color Temperature) 3000K CRI (Color Rendering Index) >80 Life expectancy 50000Hrs

### Colors & Finishes

Black (Diffuser)

Materials =

Aluminum (Body & Base)

• Arm structure in extruded aluminum

• Tension cables in stainless steel • Floor support stem in extruded aluminum · Weighted steel base with stamped aluminum

Joints and tension control knobs in polished die-cast aluminum

• Fully adjustable articulated arm structure

Features & Accessories =

Specifications

Control type

Input Voltage

Driver

• Interchangeable plug options accommodate most countries electrical outlets

# Dimensions



### **Light distribution**

Diffused



Red = Max Cd. Through Vertical plane Blue = Max Cd. Through Horizontal plane

# Luminaire weight

77.61 lbs / 35.2 kg

Warranty = 5 year limited warranty

### Packaging

### 4 Boxes

1 x 13-11/16" x 7-15/16" x 44-3/16" / 6.39 lbs - 34.5 cm x 20 cm x 112 cm / 2.9 kg

1 x 16-1/4" x 16-1/4" x 13-1/2" / 1.1 lbs - 41 cm x 41 cm x 34 cm / .5 kg

1 x 16-1/4" x 16-1/4" x 4-13/16" / 37.92 lbs - 41 cm x 41 cm x 12 cm / 17.2 kg

1 x 16-1/4" x 16-1/4" x 4-13/16" / 38.36 lbs - 41 cm x 41 cm x 12 cm / 17.4 kg



We reserve the right to change specifications of our products. For the latest product information please visit www.artemide.net