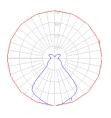

### **Light distribution**

Diffused

Red = Max Cd. Through Vertical plane Blue = Max Cd. Through Horizontal plane