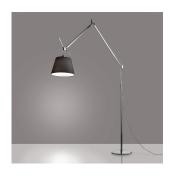

### Tolomeo mega LED w/14" diffuser floor - Black/aluminum TLM2110

### Colors & Finishes

Black (Diffuser)

Materials =

Aluminum (Body & Base)

• Arm structure in extruded aluminum

• Tension cables in stainless steel • Floor support stem in extruded aluminum · Weighted steel base with stamped aluminum