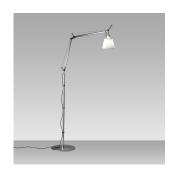

# Materials =

- Arm structure in extruded aluminum
- Joints and tension control knobs in polished die-cast aluminum
- Tension cables in stainless steel
- Floor support stem in extruded aluminum
- Weighted steel base with stamped aluminum

### Features & Accessories

- Fully adjustable, articulated arms
- Shade remains vertical regardless of arm angle