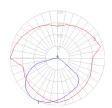

## Light distribution

Direct

Luminaire weight =

17.39 lbs / 7.89 kg

Warranty =

5 year Limited warranty

Red = Max Cd. Through Vertical plane
Blue = Max Cd. Through Horizontal plane