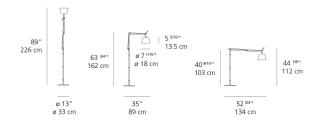

### Specifications =

| Lamp type         | LED-T                  |
|-------------------|------------------------|
| Lamp              | max 75W E26/A19        |
| Lamp Included     | No                     |
| Control type      | On/Off (On lampholder) |
| Input Voltage     | 120V                   |
| Power consumption | N/A                    |
| Ballast           | N/A                    |

### Colors & Finishes =



# Materials =

- Arm structure in extruded aluminum
- Joints and tension control knobs in polished die-cast aluminum
- Tension cables in stainless steel
- Floor support stem in extruded aluminum
- Weighted steel base with stamped aluminum

### Features & Accessories

- Fully adjustable, articulated arms
- Shade remains vertical regardless of arm angle

### Dimensions =



### Packaging =

3 Boxes

1 x 9-3/4" x 6-13/16" x 40" / 4.41 lbs - 24.5 cm x 17 cm x 101.5 cm / 2 kg

1 x 41-13/16" x 1-11/16" x 1-11/16" / 1.54 lbs - 106 cm x 4 cm x 4 cm / .7 kg

1 x 15-13/16" x 16-1/4" x 4-7/16" / 16.76 lbs - 40 cm x 41 cm x 11 cm / 7.6 kg

## Light distribution

Direct



Luminaire weight =

17.39 lbs / 7.89 kg

Warranty =

5 year Limited warranty

Red = Max Cd. Through Vertical plane
Blue = Max Cd. Through Horizontal plane