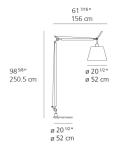

amp type         | LED-T (Non Integrated) ONLY |
|-------------------|-----------------------------|
| Lamp              | max 20W E26/A19             |
| Lamp Included     | No                          |
| Control type      | DIMMABLE (On Cord)          |
| Input Voltage     | 120V                        |
| Power consumption | N/A                         |
| Ballast           | N/A                         |

## Colors & Finishes —

Parchment (Diffuser)

Aluminum (Body & Base)

## Materials =

- Arm structure in extruded aluminum
- Joints and tension control knobs in polished die-cast aluminum
- Tension cables in stainless steel
- Floor support stem in extruded aluminum
- Diffuser in Fabric & PVC

## Features & Accessories =

• Fully adjustable articulated arm structure

## Dimensions =



# Packaging =

3 Boxes

1 x 149-5/16" x 12-5/16" x 149-1/2" / 26.46 lbs - 379 cm x 31 cm x 29 cm / 12 kg

1 x 24-7/16" x 24-7/16" x 5-11/16" / 61.73 lbs - 61.8 cm x 61.8 cm x 14.2 cm / 28 kg

1 x 21-3/8" x 21-3/8" x 15" / 5.34 lbs - 54 cm x 54 cm x 38 cm / 2.42 kg

## Light distribution -

Diffused

# Luminaire weight =

70.15 lbs / 31.82 kg

Warranty =