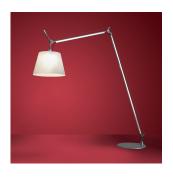

## Colors & Finishes —

Parchment (Diffuser)

Aluminum (Body & Base)

## Materials =

- Arm structure in extruded aluminum
- Joints and tension control knobs in polished die-cast aluminum
- Tension cables in stainless steel
- Floor support stem in extruded aluminum
- Diffuser in Fabric & PVC

## Light distribution -

Diffused