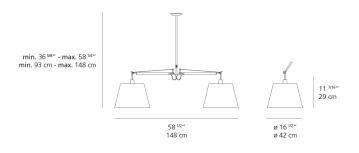

--------------|
| Lamp              | max 2X150W E26/A19 |
| Lamp Included     | No                 |
| Control type      | Dimmable 2-Wire    |
| Input Voltage     | 120V               |
| Power consumption | N/A                |
| Ballast           | N/A                |

#### Colors & Finishes =

| Parchment | (Diffuser |
|-----------|-----------|

Aluminum (Body)

Matte Aluminum (Canopy)

### Materials =

- Arms in extruded aluminum
- Joints and tension control knobs in die-cast aluminum
- Internal tension springs and external tension control cables in stainless steel
- Telescopic stem in chrome plated steel

#### Features & Accessories

- Fully adjustable articulated arms
- Telescopic stem adjustable at installation
- Mounting to standard electrical junction boxes

#### Dimensions =



### Packaging =

3 Boxes

1 x 19-3/8" x 7-9/16" x 19-1/2" / 6.61 lbs - 49 cm x 19 cm x 95 cm / 3 kg

2 x 19-3/8" x 19-3/8" x 13" / 1.1 lbs - 49 cm x 49 cm x 33 cm / .5 kg

## Light distribution =

Diffused



## Luminaire weight

5.07 lbs / 2.3 kg

Warranty
5 year Limited warranty

Red = Max Cd. Through Vertical plane
Blue = Max Cd. Through Horizontal plane