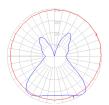

## Light distribution =

Diffused

## Luminaire weight

5.07 lbs / 2.3 kg

Warranty
5 year Limited warranty

Red = Max Cd. Through Vertical plane
Blue = Max Cd. Through Horizontal plane