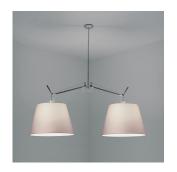

#### Collection =

Design

| ւ(Մ) սո | (P20) |      |
|---------|-------|------|
|         |       | UIM) |

#### Colors & Finishes =

| Parchment | (Diffuser |
|-----------|-----------|

Aluminum (Body)

Matte Aluminum (Canopy)