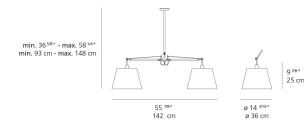

### Dimensions

Light distribution

Diffused

Red = Max Cd. Through Vertical plane Blue = Max Cd. Through Horizontal plane Luminaire weight =