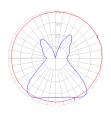

### Dimensions

Light distribution

Diffused

Red = Max Cd. Through Vertical plane Blue = Max Cd. Through Horizontal plane Luminaire weight =