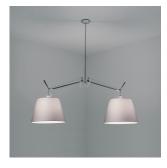

## Tolomeo double shade suspension w/14" diffuser fiber TOL 1014

Design By

Michele De Lucchi

Giancarlo Fassina

Collection =

Design

### Colors & Finishes

Silver Fiber (Diffuser)

Aluminum (Body)

Matte Aluminum (Canopy)

#### Materials =

- Arms in extruded aluminum
- Joints and tension control knobs in die-cast aluminum
- Internal tension springs and external tension control cables in stainless steel
- Telescopic stem in chrome plated steel

### Features & Accessories

• Fully adjustable articulated arms

• Telescopic stem adjustable at installation

• Mounting to standard electrical junction boxes