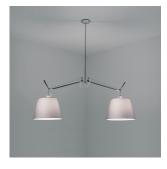

# Tolomeo double shade suspension w/12" diffuser fiber

Design By =

Michele De Lucchi Giancarlo Fassina

Collection -

а**Щы** (Р20) 💮

Design

### Colors & Finishes

Silver Fiber (Diffuser)

Aluminum (Body)

Matte Aluminum (Canopy)

#### Materials =

- Arms in extruded aluminum
- Joints and tension control knobs in die-cast aluminum
- Internal tension springs and external tension control cables in stainless steel
- Telescopic stem in chrome plated steel