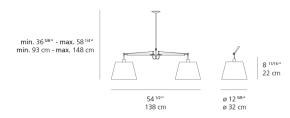

steel
- Telescopic stem in chrome plated steel

# Specifications

| Lamp type         | LED-T              |
|-------------------|--------------------|
| Lamp              | max 2X150W E26/A19 |
| Lamp Included     | No                 |
| Control type      | Dimmable 2-Wire    |
| Input Voltage     | 120V               |
| Power consumption | N/A                |
| Ballast           | N/A                |
|                   |                    |

# Features & Accessories

Packaging = 3 Boxes

• Fully adjustable articulated arms

• Telescopic stem adjustable at installation

Mounting to standard electrical junction boxes

1 x 19-3/8" x 7-9/16" x 19-1/2" / 6.61 lbs - 49 cm x 19 cm x 95 cm / 3 kg 2 x 13-7/8" x 13-7/8" x 11-7/8" / 1.1 lbs - 35 cm x 35 cm x 30 cm / .5 kg

#### Dimensions =



### Light distribution

Diffused



Red = Max Cd. Through Vertical plane Blue = Max Cd. Through Horizontal plane Luminaire weight

# Warranty

5 year Limited warranty