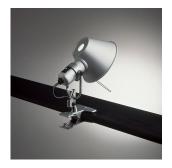

# Tolomeo micro LED clip spot

Colors & Finishes

Materials =

- Wall support in polished aluminum
- Diffuser in aluminum
- Spring clip in steel

## Features & Accessories =

Packaging = 1 Box

• Fully adjustable rotatable and tiltable diffuser

• Spring action clip with maximum opening of 1 3/4" (4,5 cm)

1 x 8-3/16" x 6-3/16" x 12-5/16" / 1.94 lbs - 20.5 cm x 15.5 cm x 31 cm / .88 kg