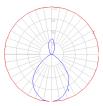

## Light distribution =

Direct

Red = Max Cd. Through Vertical plane Blue = Max Cd. Through Horizontal plane Luminaire weight

Warranty 5 year limited warranty