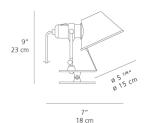

#### Desian Bv

Michele De Lucchi Giancarlo Fassina

#### Collection =

Design

| (P20) |
|-------|
|       |

#### Specifications —

| Lamp type         | LED-T            |
|-------------------|------------------|
| Lamp              | max 100W E26/A19 |
| Lamp Included     | No               |
| Control type      | On/Off (On Head) |
| Input Voltage     | 120V             |
| Power consumption | N/A              |
| Ballast           | N/A              |

#### Colors & Finishes -



### Materials =

- Wall support in polished aluminum
- Diffuser in aluminum
- Spring clip in steel

### Features & Accessories =

- Fully adjustable rotatable and tiltable diffuser
- Spring action clip with maximum opening of 1 3/4" (4,5 cm)

### Dimensions =



### Packaging =

1 Box

1 x 10-5/16" x 7-15/16" x 18-9/16" / 1.76 lbs - 26 cm x 20 cm x 47 cm / .8 kg

### Light distribution =

Direct



Red = Max Cd. Through Vertical plane
Blue = Max Cd. Through Horizontal plane

## Luminaire weight —

.88 lbs / .4 kg

# Warranty =

5 year Limited warranty