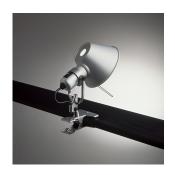

### Materials =

- Wall support in polished aluminum
- Diffuser in aluminum
- Spring clip in steel

### Features & Accessories =

- Fully adjustable rotatable and tiltable diffuser
- Spring action clip with maximum opening of 1 3/4" (4,5 cm)