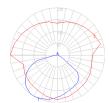

### Light distribution =

Direct

Red = Max Cd. Through Vertical plane
Blue = Max Cd. Through Horizontal plane