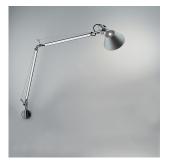

## Tolomeo classic wall w/ J bracket aluminum TOL1105

#### Materials =

- Arms and diffuser in aluminum
- Joints and tension control knobs in polished die-cast aluminum
- Tension cables in stainless steel
- J-Bracket in polished die-cast aluminum

#### Features & Accessories =

- Fully adjustable, articulated arm structure
- Tiltable and 360 degrees rotatable diffuser
- Provided with 10ft cord and plug
- Cord to be shortened and plug removed by electrician during hardwire installation