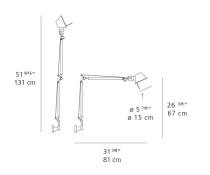

#### Dimensions =

Light distribution =

Red = Max Cd. Through Vertical plane Blue = Max Cd. Through Horizontal plane Warranty -

5 year Limited warranty

Luminaire weight 2.47 lbs / 1.12 kg