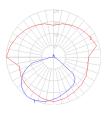

#### Dimensions =

Light distribution =

Red = Max Cd. Through Vertical plane Blue = Max Cd. Through Horizontal plane Warranty -

5 year Limited warranty

Luminaire weight 2.47 lbs / 1.12 kg