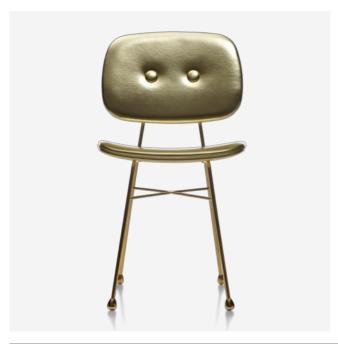

## The Golden Chair

**NIKA ZUPANC** 

Under a mysterious magic spell, a retro-looking school chair is dipped in enchanted golden nectar, which washes away its austerity and crows it with a shiny aureole. Isn't this a typical school-time wish, while looking out of the window and hoping for a fairytale to begin? The Golden Chair got a black framed sister in 2018, and both can be dressed in a selection of fabrics to match different interiors.

### Detailing

The upholstered seat of the Golden Chair is padded on the backrest and the frame is narrow with bold finishes on the bottom of the legs.