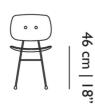

#### Product

width 48cm | 18.9" неіднт 86cm | 33.9" дертн 37cm | 14.6" weight netto 10.5kg | 23.15lbs

**SEAT DEPTH** 37cm | 14.6"

 SEAT HEIGHT 2
 SEAT WIDTH

 48cm | 18.9"
 48cm | 18.9"

**SEAT WIDTH 2** 46cm | 18.1"