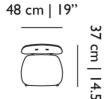

#### Product

width 48cm | 18.9" неіднт 86cm | 33.9" дертн 37cm | 14.6" weight netto 10.5kg | 23.15lbs

**SEAT DEPTH** 37cm | 14.6"

 SEAT HEIGHT 2
 SEAT WIDTH

 48cm | 18.9"
 48cm | 18.9"

**SEAT WIDTH 2** 46cm | 18.1"