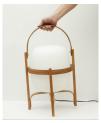

#### Cestita Metálica

Miguel Milá. 1962 Table Lamps

The Cestita Metálica is meant to stay put, hence its lack of a handle. Miguel Milá mastered the strength of steel by placing at its centre a delicate opal glass silhouette. A seamless expression of strength and emotion, combined with everyday practicality. Just like its bigger sister, the Cestita can be positioned in any corner or shelf, enhancing everything it illuminates.

# **Cestita Metálica**

Miguel Milá. 1962 Table Lamps