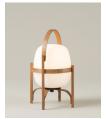

#### Cestita Metálica

Miguel Milá. 1962 Table Lamps

The Cestita Metálica is meant to stay put, hence its lack of a handle. Miguel Milá mastered the strength of steel by placing at its centre a delicate opal glass silhouette. A seamless expression of strength and emotion, combined with everyday practicality. Just like its bigger sister, the Cestita can be positioned in any corner or shelf, enhancing everything it illuminates.

# **Cestita Metálica**

Miguel Milá. 1962 Table Lamps