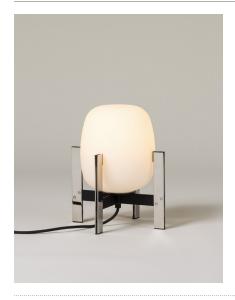

#### Cestita Metálica

Miguel Milá. 1962 Table Lamps

The Cestita Metálica is meant to stay put, hence its lack of a handle. Miguel Milá mastered the strength of steel by placing at its centre a delicate opal glass silhouette. A seamless expression of strength and emotion, combined with everyday practicality. Just like its bigger sister, the Cestita can be positioned in any corner or shelf, enhancing everything it illuminates.

#### **General description:**

Stainless steel structure. White opal glass lampshade. Electric cable length: 2,25 m / 88.6"

# **Cestita Metálica**

Miguel Milá. 1962 Table Lamps