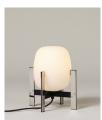

#### Cestita Metálica

Miguel Milá. 1962 Table Lamps

The Cestita Metálica is meant to stay put, hence its lack of a handle. Miguel Milá mastered the strength of steel by placing at its centre a delicate opal glass silhouette. A seamless expression of strength and emotion, combined with everyday practicality. Just like its bigger sister, the Cestita can be positioned in any corner or shelf, enhancing everything it illuminates.

#### **General description:**

Stainless steel structure. White opal glass lampshade. Electric cable length: 2,25 m / 88.6"