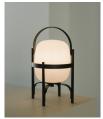

#### Cestita Metálica

Miguel Milá. 1962 Table Lamps

The Cestita Metálica is meant to stay put, hence its lack of a handle. Miguel Milá mastered the strength of steel by placing at its centre a delicate opal glass silhouette. A seamless expression of strength and emotion, combined with everyday practicality. Just like its bigger sister, the Cestita can be positioned in any corner or shelf, enhancing everything it illuminates.

#### **General description:**

Stainless steel structure. White opal glass lampshade. Electric cable length: 2,25 m / 88.6"