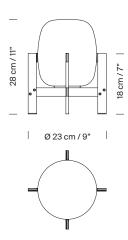

#### **General description:**

Stainless steel structure. White opal glass lampshade. Electric cable length: 2,25 m / 88.6"

## Approximate weight (unpacked):

2,5 kg / 5.51 lb

#### **Technical information:**

Includes dimmable light source (CE market): LED bulb: 4,5 W / 470 lm / 2700K /  $A^{++}$  (subject to updates in LED technology). E27 - E26 / Max. hgt. 105 mm / 4.1" / Max. power 40 W