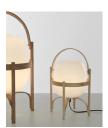

#### Cestita Metálica

Miguel Milá. 1962 Table Lamps

The Cestita Metálica is meant to stay put, hence its lack of a handle. Miguel Milá mastered the strength of steel by placing at its centre a delicate opal glass silhouette. A seamless expression of strength and emotion, combined with everyday practicality. Just like its bigger sister, the Cestita can be positioned in any corner or shelf, enhancing everything it illuminates.

# **Cestita Metálica**

Miguel Milá. 1962 Table Lamps