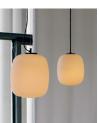

#### Cestita Metálica

Miguel Milá. 1962 Table Lamps

The Cestita Metálica is meant to stay put, hence its lack of a handle. Miguel Milá mastered the strength of steel by placing at its centre a delicate opal glass silhouette. A seamless expression of strength and emotion, combined with everyday practicality. Just like its bigger sister, the Cestita can be positioned in any corner or shelf, enhancing everything it illuminates.

#### **General description:**

Stainless steel structure. White opal glass lampshade. Electric cable length: 2,25 m / 88.6"