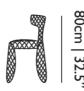

### **Dimensions**

56cm | 22.0"

### Product

**WIDTH** 56cm | 22" **HEIGHT** 80cm | 31.5" **DEPTH** 40cm | 15.7"