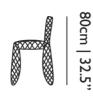

# Monster Chair / Naked Arms

**Dimensions** 

56cm | 22.0"

Product

**WIDTH** 56cm | 22" **HEIGHT** 80cm | 31.5" **DEPTH** 40cm | 15.7" **Packaging** 

width 58cm | 22.8" HEIGHT 88cm | 34.6" CUBAGE 0.32m<sup>3</sup> | 11.27ft<sup>3</sup> LENGTH 62.5cm | 24.6" WEIGHT 13.5kg | 29.76lbs