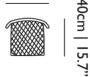

### Product

**WIDTH** 56cm | 22" **HEIGHT** 80cm | 31.5" **DEPTH** 40cm | 15.7"

### SEAT DEPTH

40cm | 15.7"