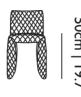

## **Dimensions**

42cm | 16.5"

### Product

**WIDTH** 42cm | 16.5" **HEIGHT** 80cm | 31.5" **DEPTH** 40cm | 15.7"