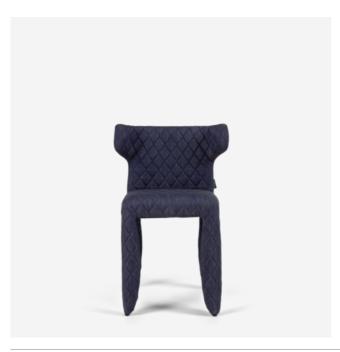

# Monster Chair

#### **MARCEL WANDERS STUDIO**

A soft, puffy and stylish chair as symbol of the eternal battle between opposite forces that take place in life and can be easily recognized inside ourselves, if we have the courage to open our eyes. Scary? Not at all! You forget all about the monster once you sit down and enjoy the chair's comfort and softness. The signature version, the fearless leader of our Monster family, comes upholstered in Moooi Original Black Synthetic Leather with an embroidered face.

# Monster Chair / Diamond Arms