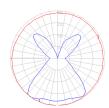

# Light distribution

Diffused

Red = Max Cd. Through Vertical plane

Blue = Max Cd. Through Horizontal plane