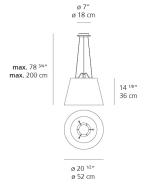

#### Design By

Michele De Lucchi Giancarlo Fassina

#### Collection =

Design

| :(H):s | (P20) | (I) |
|--------|-------|-----|
|        |       |     |

#### Specifications =

| Lamp type         | LED-T            |
|-------------------|------------------|
| Lamp              | max 150W E26/A19 |
| Lamp Included     | No               |
| Control type      | Dimmable 2-Wire  |
| Input Voltage     | 120V             |
| Power consumption | N/A              |
| Ballast           | N/A              |

#### Colors & Finishes =



#### Materials =

- Structure in aluminum and injection-molded polycarbonate
- Suspension cables in stainless steel

## Features & Accessories

• Mounting to standard electrical junction boxes

## Dimensions =



# Light distribution

Diffused



Red = Max Cd. Through Vertical plane

Blue = Max Cd. Through Horizontal plane

## Packaging =

2 Boxes

1 x 9-15/16" x 7-15/16" x 7-15/16" / 2.34 lbs - 25 cm x 20 cm x 20 cm / 1.06 kg

1 x 21-3/4" x 21-3/4" x 15-13/16" / 4.41 lbs - 55 cm x 55 cm x 40 cm / 2 kg

## Luminaire weight =

2.75 lbs / 1.25 kg

# Warranty =

5 year Limited warranty