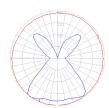

# Light distribution

Diffused

Red = Max Cd. Through Vertical plane
Blue = Max Cd. Through Horizontal plane