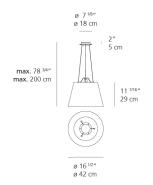

#### Design By =

Michele De Lucchi Giancarlo Fassina

#### Collection =

Design

#### Specifications —

| Lamp type         | LED-T            |
|-------------------|------------------|
| Lamp              | max 150W E26/A19 |
| Lamp Included     | No               |
| Control type      | Dimmable 2-Wire  |
| Input Voltage     | 120V             |
| Power consumption | N/A              |
| Ballast           | N/A              |

#### Colors & Finishes =



#### Materials =

- Structure in aluminum and injection-molded polycarbonate
- Suspension cables in stainless steel

## Features & Accessories =

• Mounting to standard electrical junction boxes

## Dimensions =



# Light distribution

Diffused



Red = Max Cd. Through Vertical plane
Blue = Max Cd. Through Horizontal plane

# Packaging =

2 Boxes

1 x 9-15/16" x 7-15/16" x 7-15/16" / 2.34 lbs - 25 cm x 20 cm x 20 cm / 1.06 kg

1 x 19-3/8" x 19-3/8" x 13" / 1.1 lbs - 49 cm x 49 cm x 33 cm / .5 kg

Luminaire weight =

2.31 lbs / 1.05 kg

# Warranty =

5 year Limited warranty