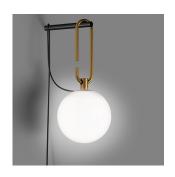

#### Colors & Finishes

White Glass (Diffuser)

## Materials =

• Diffuser in white blown glass

Brushed Brass (Ring)

- Adjustable ring in a brushed brass
- Structure in metal painted black

#### Features & Accessories

- The Fixture is plugged into a wall outlet
- The cord is 100 inches long to the attached