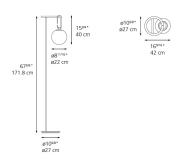

.(4)</b> us |  |
|----------------|--|
|----------------|--|

| Specifications -  |                             |
|-------------------|-----------------------------|
| Lamp type         | LED-T (Non Integrated) ONLY |
| Lamp              | max 15W E26/A19             |
| Lamp Included     | No                          |
| Control type      | DIMMABLE (On Cord)          |
| Input Voltage     | 120V                        |
| Power consumption | 15W                         |
| Rallast           | N/A                         |

#### Colors & Finishes =

White Glass (Diffuser)

Brushed Brass (Ring)

Black (Stem & Base)

# Materials =

- Diffuser in white blown glass
- Adjustable ring in a brushed brass
- Structure & base in metal painted black

### Features & Accessories —

#### Dimensions =



# Packaging =

3 Boxes

1 x 8-9/16" x 8-3/4" x 76" / 8.33 lbs - 21.5 cm x 22 cm x 193 cm / 3.78 kg

1 x 11-1/8" x 11-1/8" x 11-1/8" / 3.45 lbs - 28 cm x 28 cm x 28 cm / 1.565 kg

1 x 14" x 6" x 14" / 15.04 lbs - 35.5 cm x 15 cm x 35.5 cm / 6.82 kg

### Light distribution =

Diffused

# Luminaire weight —

18.46 lbs / 8.37 kg

# Warranty =

5 year limited warranty