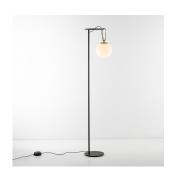

#### Colors & Finishes =

White Glass (Diffuser)

Brushed Brass (Ring)

Black (Stem & Base)

# Materials =

- Diffuser in white blown glass
- Adjustable ring in a brushed brass
- Structure & base in metal painted black