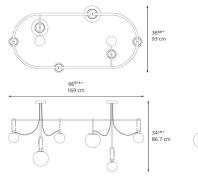

## Dimensions =

Light distribution =

| ø5 <sup>1/2</sup> "<br>ø14 cm |   |
|-------------------------------|---|
|                               | 9 |

Luminaire weight = 22.64 lbs / 10.27 kg

Warranty 5 year limited warranty