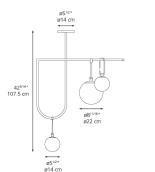

## Dimensions =

Light distribution

Diffused

34<sup>14+</sup> 86.7 cm 86.7 cm

Luminaire weight

Warranty 5 year limited warranty