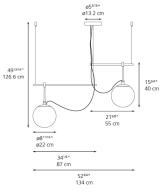

## SPECIFICATIONS

|                                                                                                                                         | Design By     | Specifications         |                             |
|-----------------------------------------------------------------------------------------------------------------------------------------|---------------|------------------------|-----------------------------|
|                                                                                                                                         | NERI&HU       | Lamp type              | LED-T (Non Integrated) ONLY |
|                                                                                                                                         |               | Lamp                   | 2X15W E26/A19               |
|                                                                                                                                         | Collection    | Lamp Included          | No                          |
|                                                                                                                                         | Design        | Control type           | Dimmable 2-Wire             |
|                                                                                                                                         |               | Input Voltage          | 120V                        |
|                                                                                                                                         |               | Power consumption      | 30W                         |
|                                                                                                                                         |               | Ballast                | N/A                         |
|                                                                                                                                         | c(h) us (P20) |                        |                             |
| Colors & Finishes                                                                                                                       |               |                        |                             |
| White Glass (Diffuser)                                                                                                                  |               |                        |                             |
| Brushed Brass (Ring)                                                                                                                    |               |                        |                             |
| Black (Stem & Base)                                                                                                                     |               |                        |                             |
| Materials                                                                                                                               |               | Features & Accessories |                             |
| <ul> <li>Diffuser in white blown glass</li> <li>Adjustable ring in a brushed brass</li> <li>Structure in metal painted black</li> </ul> |               |                        |                             |
|                                                                                                                                         |               |                        |                             |
|                                                                                                                                         |               |                        |                             |
|                                                                                                                                         |               |                        |                             |
| Dimensions                                                                                                                              |               | Packaging              |                             |
|                                                                                                                                         |               |                        |                             |