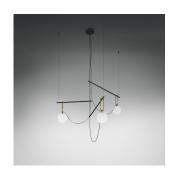

#### Colors & Finishes -

White Glass (Diffuser)

Brushed Brass (Ring)

Black (Stem, Cable, Canopy)

### Materials =

- Diffuser in white blown glass
- Adjustable ring in a brushed brass
- Structure in metal painted black