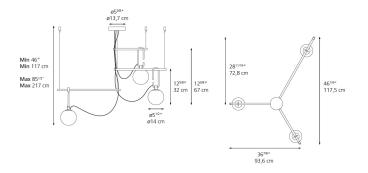

ed) ONLY |
| Lamp                                                | max 3X5W LED E12/G16.5      |
| Lamp Included                                       | No                          |
| Control type                                        | Dimmable 2-Wire             |
| Input Voltage                                       | 120V                        |
|                                                     | 1204                        |
| Power consumption                                   | 15W                         |

#### Colors & Finishes -

White Glass (Diffuser)

Brushed Brass (Ring)

Black (Stem, Cable, Canopy)

### Materials =

- Diffuser in white blown glass
- Adjustable ring in a brushed brass
- Structure in metal painted black

### Features & Accessories —

#### Dimensions =



### Packaging =

1 Box

1 x 43" x 18-9/16" x 9-1/8" / 14.54 lbs - 109 cm x 47 cm x 23 cm / 6.595 kg

## Light distribution =

Diffused

Luminaire weight =

7.64 lbs / 3.47 kg

Warranty