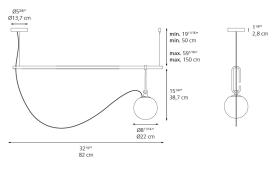

|                      | Power consumption           | 13.5W                       |
|                                                                                                                                                                                                                                  |                      | Ballast                     | N/A                         |
| Colors & Finishes<br>White Glass (Diffuser)<br>Brushed Brass (Ring)<br>Black (Stem, Cable, Canopy)<br>Materials<br>• Diffuser in white blown glass<br>• Adjustable ring in a brushed brass<br>• Structure in metal painted black |                      | Features & Accessories      |                             |

## Dimensions =



Light distribution

Luminaire weight

Warranty

## Packaging =

2 Boxes

1 x 41-1/4" x 7-9/16" x 5-13/16" / 5.03 lbs - 104.5 cm x 19 cm x 14.5 cm / 2.28 kg

1 x 11-1/8" x 11-1/8" x 11-1/8" / 3.45 lbs - 28 cm x 28 cm x 28 cm / 1.565 kg