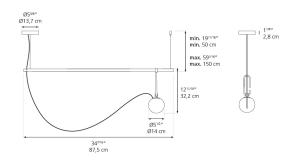

## Dimensions =

Light distribution

Luminaire weight 3.1 lbs / 1.41 kg

Warranty