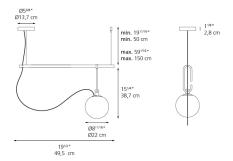

on

Design

| .(h) us |  |
|---------|--|
|---------|--|

| Specifications    |                             |
|-------------------|-----------------------------|
| Lamp type         | LED-T (Non Integrated) ONLY |
| Lamp              | max 15W E26/A19             |
| Lamp Included     | No                          |
| Control type      | Dimmable 2-Wire             |
| Input Voltage     | 120V                        |
| Power consumption | 13.5W                       |
| Ballast           | N/A                         |

#### Colors & Finishes —

White Glass (Diffuser)

Brushed Brass (Ring)

Black (Stem, Cable, Canopy)

#### Materials =

- Diffuser in white blown glass
- Adjustable ring in a brushed brass
- Structure in metal painted black

### Features & Accessories —

#### Dimensions =



## Packaging =

2 Boxes

1 x 41-1/4" x 7-9/16" x 5-13/16" / 4.71 lbs - 104.5 cm x 19 cm x 14.5 cm / 2.135 kg

1 x 11-1/8" x 11-1/8" x 11-1/8" / 3.45 lbs - 28 cm x 28 cm x 28 cm / 1.565 kg

## Light distribution —

Diffused

## Luminaire weight —

3.97 lbs / 1.8 kg

Warranty