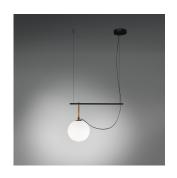

#### Colors & Finishes —

White Glass (Diffuser)

Brushed Brass (Ring)

Black (Stem, Cable, Canopy)

#### Materials =

- Diffuser in white blown glass
- Adjustable ring in a brushed brass
- Structure in metal painted black