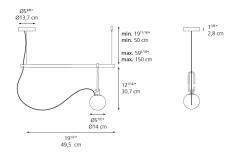

(P20) | ) |
|---------------|---|
|---------------|---|

| Specifications    |                             |
|-------------------|-----------------------------|
| Lamp type         | LED-T (Non Integrated) ONLY |
| Lamp              | max 5W LED E12/G16.5        |
| Lamp Included     | No                          |
| Control type      | Dimmable 2-Wire             |
| Input Voltage     | 120V                        |
| Power consumption | 5W                          |
| Ballast           | N/A                         |

#### Colors & Finishes —

White Glass (Diffuser)

Brushed Brass (Ring)

Black (Stem, Cable, Canopy)

#### Materials =

- Diffuser in white blown glass
- Adjustable ring in a brushed brass
- Structure in metal painted black

### Features & Accessories —

#### Dimensions ==



## Packaging =

2 Boxes

1 x 41-1/4" x 7-9/16" x 5-13/16" / 4.51 lbs - 104.5 cm x 19 cm x 14.5 cm / 2.045 kg

1 x 8-9/16" x 8-9/16" x 8-3/4" / 1.72 lbs - 21.5 cm x 21.5 cm x 22 cm / .78 kg

### Light distribution —

Diffused

# Luminaire weight —

2.78 lbs / 1.26 kg

Warranty