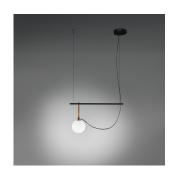

#### Colors & Finishes —

White Glass (Diffuser)

Brushed Brass (Ring)

Black (Stem, Cable, Canopy)

#### Materials =

- Diffuser in white blown glass
- Adjustable ring in a brushed brass
- Structure in metal painted black

### Light distribution —

Diffused