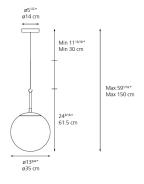

|
|-------------|-------|--|
|-------------|-------|--|

| Specifications    |                             |
|-------------------|-----------------------------|
| Lamp type         | LED-T (Non Integrated) ONLY |
| Lamp              | max 20W E26/A19             |
| Lamp Included     | No                          |
| Control type      | Dimmable 2-Wire             |
| Input Voltage     | 120V                        |
| Power consumption | 20W                         |
| Ballast           | N/A                         |

#### Colors & Finishes -

White Glass (Diffuser)

Brushed Brass (Ring)

Black (Stem, Cable, Canopy)

#### Materials =

- Diffuser in white blown glass
- Adjustable ring in a brushed brass
- Structure in metal painted black

#### Features & Accessories -

#### Dimensions =



### Light distribution =

Diffused

# Luminaire weight —

7.19 lbs / 3.27 kg

## Warranty =

5 year limited warranty

## Packaging =

2 Boxes

1 x 10-3/4" x 7-3/16" x 16-7/16" / 4.06 lbs - 27 cm x 18 cm x 41.5 cm / 1.84 kg

1 x 18-3/16" x 17-7/16" x 18-3/16" / 7.94 lbs - 46 cm x 44 cm x 46 cm / 3.6 kg