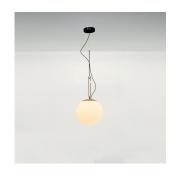

#### Colors & Finishes -

White Glass (Diffuser)

Brushed Brass (Ring)

Black (Stem, Cable, Canopy)

#### Materials =

- Diffuser in white blown glass
- Adjustable ring in a brushed brass
- Structure in metal painted black

### Light distribution =

Diffused