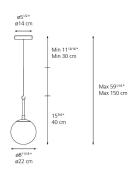

## Dimensions =

Light distribution

Luminaire weight 3.45 lbs / 1.57 kg

Warranty 5 year limited warranty

| last updated: 2 | 2021-02-25 |
|-----------------|------------|
|-----------------|------------|