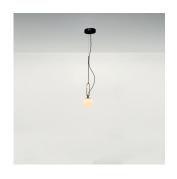

#### Colors & Finishes -

White Glass (Diffuser)

Brushed Brass (Ring)

Black (Stem, Cable, Canopy)

### Materials =

- Diffuser in white blown glass
- Adjustable ring in a brushed brass
- Structure in metal painted black