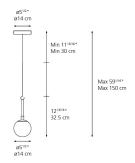

-------|--|
|      |       |  |

| Specifications    |                             |  |
|-------------------|-----------------------------|--|
| Lamp type         | LED-T (Non Integrated) ONLY |  |
| Lamp              | max 5W LED E12/G16.5        |  |
| Lamp Included     | No                          |  |
| Control type      | Dimmable 2-Wire             |  |
| Input Voltage     | 120V                        |  |
| Power consumption | 5W                          |  |
| Ballast           | N/A                         |  |

#### Colors & Finishes -

White Glass (Diffuser)

Brushed Brass (Ring)

Black (Stem, Cable, Canopy)

### Materials =

- Diffuser in white blown glass
- Adjustable ring in a brushed brass
- Structure in metal painted black

### Features & Accessories —

### Dimensions =



### Packaging =

2 Boxes

1 x 10-3/4" x 7-3/16" x 16-7/16" / 3.11 lbs - 27 cm x 18 cm x 41.5 cm / 1.41 kg

1 x 8-9/16" x 8-3/4" x 8-9/16" / 1.72 lbs - 21.5 cm x 22 cm x 21.5 cm / .78 kg

## Light distribution =

Diffused

## Luminaire weight —

2.3 lbs / 1.04 kg

### Warranty =

5 year limited warranty