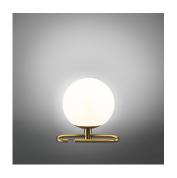

#### Colors & Finishes —

White Glass (Diffuser)

## Materials =

• Diffuser in white blown glass

Brushed Brass (Ring)

- Adjustable ring in a brushed brass
- Structure in metal painted black

# Light distribution =

Diffused