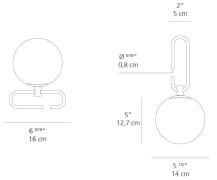

|

## Collection

Design

| . (Մ) us | (P20) |
|----------|-------|
| درهان»   | (P20) |

| Specifications    |                             |
|-------------------|-----------------------------|
| Lamp type         | LED-T (Non Integrated) ONLY |
| Lamp              | max 5W LED E12/G16.5        |
| Lamp Included     | No                          |
| Control type      | Switch (On Cord)            |
| Input Voltage     | 120V                        |
| Power consumption | 5W                          |
| Ballast           | N/A                         |

#### Colors & Finishes —

White Glass (Diffuser)

## Materials =

• Diffuser in white blown glass

Brushed Brass (Ring)

- Adjustable ring in a brushed brass
- Structure in metal painted black

## Features & Accessories

#### Dimensions =



# Light distribution =

Diffused

#### Luminaire weight —

1.57 lbs / .71 kg

Warranty =

## Packaging =

1 Box

1 x 7-15/16" x 7-15/16" x 8-3/8" / 2.19 lbs - 20 cm x 20 cm x 21 cm / .995 kg