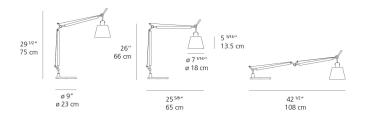

Lamp type         | LED-T                  |
|-------------------|------------------------|
| Lamp              | max 75W E26/A19        |
| Lamp Included     | No                     |
| Control type      | On/Off (On lampholder) |
| Input Voltage     | 120V                   |
| Power consumption | N/A                    |
| Ballast           | N/A                    |

### Colors & Finishes

Parchment (Diffuser)

Aluminum (Body & Base)

### Materials =

- Arm structure in extruded aluminum
- Joints and tension control knobs and mountings in polished die-cast aluminum
- Support cables in stainless steel
- Base in weighted steel with stamped aluminum cover

### Features & Accessories

- Fully adjustable, articulated arms
- Shade remains vertical regardless of arm angle

### Dimensions =



## Packaging •

2 Boxes

1 x 9-3/4" x 6-13/16" x 40" / 4.41 lbs - 24.5 cm x 17 cm x 101.5 cm / 2 kg

1 x 12-5/16" x 12-5/16" x 4-1/4" / 8.82 lbs - 31 cm x 31 cm x 10.5 cm / 4 kg

# Light distribution =

Diffused

## Luminaire weight

10.12 lbs / 4.59 kg

## Warranty =

5 year Limited warranty