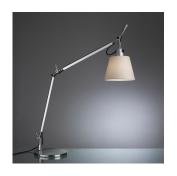

TLS0000

### Colors & Finishes

Parchment (Diffuser)

Aluminum (Body & Base)

### Materials =

- Arm structure in extruded aluminum
- Joints and tension control knobs and mountings in polished die-cast aluminum
- Support cables in stainless steel
- Base in weighted steel with stamped aluminum cover

### Features & Accessories

- Fully adjustable, articulated arms
- Shade remains vertical regardless of arm angle