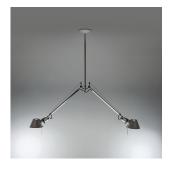

# Tolomeo double suspension aluminum

## Materials =

- Arms in extruded aluminum
- Joints and tension control knobs in polished die-cast aluminum
- Cables in stainless steel
- Telescopic stem in chrome plated steel • Diffusers in aluminum

- Rotatable 360° diffuser with incorporated on/off switches
- Mounting to standard electrical junction boxes

# min. 29 <sup>15/16</sup>" - max. 47 <sup>1/4</sup>" min. 76 cm - max. 120 cm ø 5 <sup>7/8</sup>'

max. 59" max. 150 cm

Light distribution

Direct

Red = Max Cd. Through Vertical plane Blue = Max Cd. Through Horizontal plane Luminaire weight