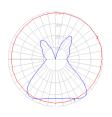

# min. 29 <sup>15/16</sup>" - max. 47 <sup>1/4</sup>" min. 76 cm - max. 120 cm ø 5 <sup>7/8</sup>'

max. 59" max. 150 cm

Light distribution

Direct

Red = Max Cd. Through Vertical plane Blue = Max Cd. Through Horizontal plane Luminaire weight