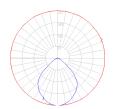

8W Array*          |
| CCT (Correlated Color Temperature) | 3000K              |
| CRI (Color Rendering Index)        | >90                |
| Life expectancy                    | 50000Hrs           |
| Control type                       | Dimmable (On Head) |
| Input Voltage                      | 120-240V           |
| Driver                             | Plug-In            |

<sup>\*</sup>Integrated light source

#### Features & Accessories =

- Fully adjustable, articulated arm structure
- Tiltable and rotatable diffuser (90 degrees in both directions)

## Dimensions =





# Packaging =

2 Boxes

1 x 10-5/16" x 7-9/16" x 33-3/16" / 3.99 lbs - 26 cm x 19 cm x 84 cm / 1.809 kg

1 x 4-7/16" x 4-7/16" x 4-7/16" / .55 lbs - 11 cm x 11 cm x 11 cm / .25 kg

## Light distribution =

Direct



Luminaire weight =

2.44 lbs / 1.11 kg

# Warranty =

5 year limited warranty

Red = Max Cd. Through Vertical plane Blue = Max Cd. Through Horizontal plane