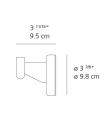

-----------------------------------|--------------------|
| Light output ratio                 | 59lm/W             |
| Power consumption                  | 10W                |
| Led type                           | 8W Array*          |
| CCT (Correlated Color Temperature) | 3000K              |
| CRI (Color Rendering Index)        | >90                |
| Life expectancy                    | 50000Hrs           |
| Control type                       | Dimmable (On Head) |
| Input Voltage                      | 120-240V           |
| Driver                             | Plug-In            |

<sup>\*</sup>Integrated light source

#### Features & Accessories =

- Fully adjustable, articulated arm structure
- Tiltable and rotatable diffuser (90 degrees in both directions)

## Dimensions =





# Packaging =

2 Boxes

1 x 10-5/16" x 7-9/16" x 33-3/16" / 3.99 lbs - 26 cm x 19 cm x 84 cm / 1.809 kg

1 x 4-7/16" x 4-7/16" x 4-7/16" / .55 lbs - 11 cm x 11 cm x 11 cm / .25 kg

## Light distribution =

Direct



Luminaire weight =

2.44 lbs / 1.11 kg

# Warranty =

5 year limited warranty

Red = Max Cd. Through Vertical plane Blue = Max Cd. Through Horizontal plane