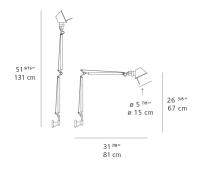

|------------------------------------|--------------------|
| Light output ratio                 | 59lm/W             |
| Power consumption                  | 10W                |
| Led type                           | 8W Array*          |
| CCT (Correlated Color Temperature) | 3000K              |
| CRI (Color Rendering Index)        | >90                |
| Life expectancy                    | 50000Hrs           |
| Control type                       | Dimmable (On Head) |
| Input Voltage                      | 120-240V           |
| Driver                             | Plug-In            |

<sup>\*</sup>Integrated light source

#### Features & Accessories =

- Fully adjustable, articulated arm structure
- Tiltable and rotatable diffuser (90 degrees in both directions)

## Dimensions =





# Packaging =

2 Boxes

1 x 10-5/16" x 7-9/16" x 33-3/16" / 3.99 lbs - 26 cm x 19 cm x 84 cm / 1.809 kg

1 x 4-7/16" x 4-7/16" x 4-7/16" / .55 lbs - 11 cm x 11 cm x 11 cm / .25 kg

## Light distribution =

Direct



Luminaire weight =

2.44 lbs / 1.11 kg

# Warranty =

5 year limited warranty

Red = Max Cd. Through Vertical plane Blue = Max Cd. Through Horizontal plane