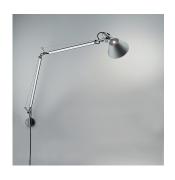

## Materials =

- Arms and diffuser in aluminum
- Joints and tension control knobs in polished die-cast aluminum
- Tension cables in stainless steel
- S-Bracket in polished die-cast aluminum

#### Features & Accessories =

- Fully adjustable, articulated arm structure
- Tiltable and rotatable diffuser (90 degrees in both directions)