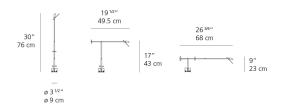

| Ballast           | N/A              |
|                   |                             |                   |                  |
| Colors & Finishes |                             |                   |                  |

colors a rinh.

Black

#### Materials =

- Arms in painted aluminum
- Arm spacer bars in chromed steel with molded thermoplastic insulators
- Counter weights in die-cast zinc
- Head in die-cast aluminum with inner high efficiency reflector in anodized aluminum, with protective glass lens
- Base in polyphenylene ether (PPE) and polystyrene (PS)

#### Features & Accessories —

• Fully adjustable, balanced electrical conductor arms

Adjustable head

#### Dimensions -

#### Packaging =

1 Box

1 x 22-9/16" x 9-15/16" x 4" / 5.73 lbs - 57 cm x 25 cm x 10 cm / 2.6 kg



Light distribution =

### Direct



Red = Max Cd. Through Vertical plane Blue = Max Cd. Through Horizontal plane Luminaire weight

Warranty 5 year Limited warranty



We reserve the right to change specifications of our products. For the latest product information please visit www.artemide.net