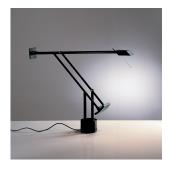

# Tizio classic LED table 2700K

A0092W18

### Colors & Finishes

Black

Materials =

• Arms in aluminum

Specifications =

**Delivered lumens** 

Light output ratio

Power consumption

### Features & Accessories -

· Fully adjustable, balanced electrical conductor arms

 Adjustable head • 360° rotatable base

Dimensions -