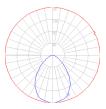

### Direct

Red = Max Cd. Through Vertical plane Blue = Max Cd. Through Horizontal plane Warranty =

Luminaire weight

8.6 lbs / 3.9 kg