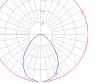

### Direct

Red = Max Cd. Through Vertical plane Blue = Max Cd. Through Horizontal plane Warranty =

Luminaire weight

8.6 lbs / 3.9 kg