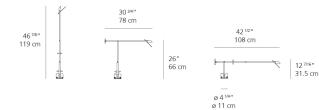

### Features & Accessories -

· Fully adjustable, balanced electrical conductor arms

 Adjustable head • 360° rotatable base

Dimensions -