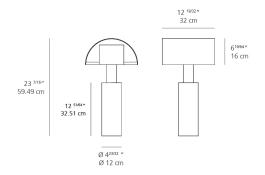

| Design By   |  |
|-------------|--|
| Mario Botta |  |

# Collection

Design

| ı | 1 | ā  | ī  | ١ | ı |
|---|---|----|----|---|---|
| I | Q | P. | 20 | 9 | 1 |
| ı | Ľ | 9  | 2  | 2 | ı |

| Specifications    |                  |
|-------------------|------------------|
| Lamp type         | LED-T            |
| Lamp              | max 150W E26/A19 |
| Lamp Included     | No               |
| Control type      | On/Off (On Cord) |
| Input Voltage     | 120V             |
| Power consumption | N/A              |
| Ballast           | N/A              |

#### Colors & Finishes =

White (Stem & Diffuser)

Black/White (Body)

## Materials =

- Painted metal stem
- White adjustable diffusers in painted perforated plate steel

## Features & Accessories =

#### Dimensions =



### Light distribution =

Diffused

### Luminaire weight =

11.03 lbs / 5 kg

Warranty =

## Packaging =

2 Boxes

1 x 20-15/16" x 7-3/16" x 7-3/16" / 9.04 lbs - 53 cm x 18 cm x 18 cm / 4.1 kg

1 x 17-7/16" x 17-7/16" x 14-1/4" / 7.05 lbs - 44 cm x 44 cm x 36 cm / 3.2 kg