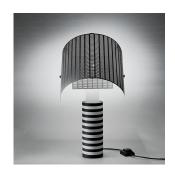

| Design By   |  |
|-------------|--|
| Mario Botta |  |

# Collection

Design

| ı | 1 | ā  | ī  | ١ | ı |
|---|---|----|----|---|---|
| I | Q | P. | 20 | 9 | 1 |
| ı | Ľ | 9  | 2  | 2 | ı |

| Specifications    |                  |
|-------------------|------------------|
| Lamp type         | LED-T            |
| Lamp              | max 150W E26/A19 |
| Lamp Included     | No               |
| Control type      | On/Off (On Cord) |
| Input Voltage     | 120V             |
| Power consumption | N/A              |
| Ballast           | N/A              |

#### Colors & Finishes =

White (Stem & Diffuser)

Black/White (Body)

## Materials =

- Painted metal stem
- White adjustable diffusers in painted perforated plate steel