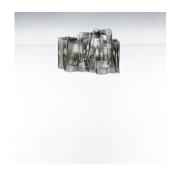

#### Collection =

Design

| ։ (Մ) սե | (P20) |  |
|----------|-------|--|
|          |       |  |

#### Colors & Finishes =

GREY SMOKE (Diffuser) Pale grey (Body)

# Materials =

- Diffuser in handblown glass with satin finish
- Diffuser supporting frame and canopy in die-cast aluminum with matte lacquered finish