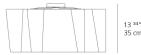

d Reichert

#### Collection =

Design

| ։ (Մ) սե | (P20) |  |
|----------|-------|--|
|          |       |  |

#### Specifications —

| Lamp type         | LED-T              |  |
|-------------------|--------------------|--|
| Lamp              | max 3X100W E26/A19 |  |
| Lamp Included     | No                 |  |
| Control type      | Dimmable 2-Wire    |  |
| Input Voltage     | 120V               |  |
| Power consumption | N/A                |  |
| Ballast           | N/A                |  |

#### Colors & Finishes =

GREY SMOKE (Diffuser) Pale grey (Body)

# Materials =

- Diffuser in handblown glass with satin finish
- Diffuser supporting frame and canopy in die-cast aluminum with matte lacquered finish

# Features & Accessories =

• Custom applications available

## Dimensions =





# Light distribution

Diffused



Red = Max Cd. Through Vertical plane Blue = Max Cd. Through Horizontal plane

## Packaging =

4 Boxes

1 x 17-7/16" x 17-7/16" x 11-1/8" / 8.38 lbs - 44 cm x 44 cm x 28 cm / 3.8 kg

3 x 21-3/4" x 19-13/16" x 20-9/16" / 28 lbs - 55 cm x 50 cm x 52 cm / 12.7 kg

# Luminaire weight ==

58.87 lbs / 26.7 kg

Warranty =