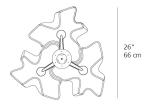

Reichert

#### Collection =

Design

| ։ (Մ) սե | (P20) |  |
|----------|-------|--|
|          |       |  |

#### Specifications —

| Lamp type         | LED-T              |  |
|-------------------|--------------------|--|
| Lamp              | max 3X100W E26/A19 |  |
| Lamp Included     | No                 |  |
| Control type      | Dimmable 2-Wire    |  |
| Input Voltage     | 120V               |  |
| Power consumption | N/A                |  |
| Ballast           | N/A                |  |

#### Colors & Finishes =

GREY SMOKE (Diffuser) Pale grey (Body)

# Materials =

- Diffuser in handblown glass with satin finish
- Diffuser supporting frame and canopy in die-cast aluminum with matte lacquered finish

# Features & Accessories =

• Custom applications available

## Dimensions =





# Light distribution

Diffused



Red = Max Cd. Through Vertical plane Blue = Max Cd. Through Horizontal plane

## Packaging =

4 Boxes

1 x 17-7/16" x 17-7/16" x 11-1/8" / 8.38 lbs - 44 cm x 44 cm x 28 cm / 3.8 kg

3 x 21-3/4" x 19-13/16" x 20-9/16" / 28 lbs - 55 cm x 50 cm x 52 cm / 12.7 kg

# Luminaire weight ==

58.87 lbs / 26.7 kg

Warranty =