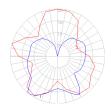

# Light distribution

Diffused

Red = Max Cd. Through Vertical plane Blue = Max Cd. Through Horizontal plane