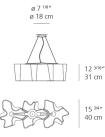

#### Dimensions •

Light distribution

#### Diffused

Red = Max Cd. Through Vertical plane Blue = Max Cd. Through Horizontal plane

standard length min. 19<sup>34</sup>" - max. 78<sup>34</sup>" min. 50 cm - max. 200 cm extended length

min. 19 <sup>34</sup>" - max. 216 " min. 50 cm - max. 548 cm