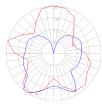

#### Dimensions •

Light distribution

#### Diffused

Red = Max Cd. Through Vertical plane Blue = Max Cd. Through Horizontal plane

standard length min. 19<sup>34</sup>" - max. 78<sup>34</sup>" min. 50 cm - max. 200 cm extended length

min. 19 <sup>34</sup>" - max. 216 " min. 50 cm - max. 548 cm