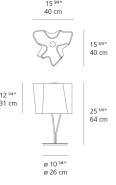

|
|--------|--------|
| (1020) | (-O-A  |
| (IP20) | DIM    |
|        |        |
|        |        |

Luminaire weight ==

32.41 lbs / 14.7 kg

Warranty =

### Specifications —

| Lamp type         | LED-T               |
|-------------------|---------------------|
| Lamp              | max 3X60W E26/A19   |
| Lamp Included     | No                  |
| Control type      | DIMMABLE (On Frame) |
| Input Voltage     | 120V                |
| Power consumption | N/A                 |
| Ballast           | N/A                 |

#### Colors & Finishes =



## Materials =

- Diffuser in handblown glass with satin finish
- Diffuser supporting frame in die-cast aluminum with lacquered finish
- Three-rod stem and base in steel with lacquered finish

## Features & Accessories —

## Dimensions =



# Light distribution

Diffused



Red = Max Cd. Through Vertical plane
Blue = Max Cd. Through Horizontal plane

## Packaging =

2 Boxes

1 x 13" x 13" x 28" / 19.18 lbs - 33 cm x 33 cm x 71 cm / 8.7 kg

1 x 21-3/4" x 19-13/16" x 20-9/16" / 28 lbs - 55 cm x 50 cm x 52 cm / 12.7 kg