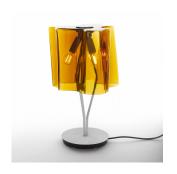

## Materials =

- Diffuser in handblown glass with satin finish
- Diffuser supporting frame in die-cast aluminum with lacquered finish
- Three-rod stem and base in steel with lacquered finish