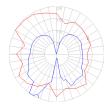

# Light distribution

Diffused

Red = Max Cd. Through Vertical plane
Blue = Max Cd. Through Horizontal plane