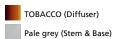

0457045A



### Design By

Michele De Lucchi Gerhard Reichert

#### Collection ==

Design

| $\sim$ | $\sim$ |
|--------|--------|
| (1020) | (-O-A  |
| (IP20) | DIM    |
|        |        |
|        |        |

Luminaire weight ==

32.41 lbs / 14.7 kg

Warranty =

### Specifications —

| Lamp type         | LED-T               |
|-------------------|---------------------|
| Lamp              | max 3X60W E26/A19   |
| Lamp Included     | No                  |
| Control type      | DIMMABLE (On Frame) |
| Input Voltage     | 120V                |
| Power consumption | N/A                 |
| Ballast           | N/A                 |

#### Colors & Finishes =



## Materials =

- Diffuser in handblown glass with satin finish
- Diffuser supporting frame in die-cast aluminum with lacquered finish
- Three-rod stem and base in steel with lacquered finish

## Features & Accessories —

## Dimensions =



# Light distribution

Diffused



Red = Max Cd. Through Vertical plane
Blue = Max Cd. Through Horizontal plane

## Packaging =

2 Boxes

1 x 13" x 13" x 28" / 19.18 lbs - 33 cm x 33 cm x 71 cm / 8.7 kg

1 x 21-3/4" x 19-13/16" x 20-9/16" / 28 lbs - 55 cm x 50 cm x 52 cm / 12.7 kg