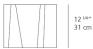

Design

| ։ (Մ) us | (P20) | (I) |
|----------|-------|-----|
| _        |       |     |

## Specifications —

| ·                 |                 |  |
|-------------------|-----------------|--|
| Lamp type         | LED-T           |  |
| Lamp              | max 75W E26/A19 |  |
| Lamp Included     | No              |  |
| Control type      | Dimmable 2-Wire |  |
| Input Voltage     | 120V            |  |
| Power consumption | N/A             |  |
| Ballast           | N/A             |  |

#### Colors & Finishes

Milky White (Diffuser)
Pale grey (Body)

### Materials =

- Diffuser in handblown glass with satin finish
- Concealed wall plate support in lacquered steel

#### Features & Accessories =

• Can be mounted in downwards or upwards position with supplied clip

#### Dimensions =





# Packaging =

1 Box

1 x 18-3/16" x 18-3/16" x 17-7/16" / 13.67 lbs - 46 cm x 46 cm x 44 cm / 6.2 kg

### Light distribution —

Diffused



Red = Max Cd. Through Vertical plane
Blue = Max Cd. Through Horizontal plane

## Luminaire weight —

10.14 lbs / 4.6 kg

Warranty —

5 year Limited warranty