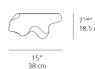

### Light distribution —

Diffused

Red = Max Cd. Through Vertical plane
Blue = Max Cd. Through Horizontal plane