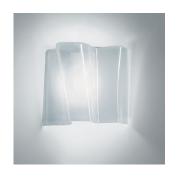

#### Colors & Finishes

Milky White (Diffuser)
Pale grey (Body)

### Materials =

- Diffuser in handblown glass with satin finish
- Concealed wall plate support in lacquered steel

#### Features & Accessories =

• Can be mounted in downwards or upwards position with supplied clip