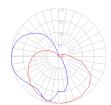

### Light distribution —

Diffused

Red = Max Cd. Through Vertical plane
Blue = Max Cd. Through Horizontal plane