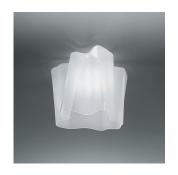

#### Colors & Finishes

|    | Milky White (Diffuser |
|----|-----------------------|
| VA | Pale grey (Body)      |

### Materials =

- Diffuser in handblown glass with satin finish
- Diffuser supporting frame and canopy in die-cast aluminum with matte lacquered finish