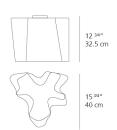

ո | (P20)  | (il |
|--------|--------|-----|
|        | $\sim$ | -   |

| Specifications    |                  |
|-------------------|------------------|
| Lamp type         | LED-T            |
| Lamp              | max 100W E26/A19 |
| Lamp Included     | No               |
| Control type      | Dimmable 2-Wire  |
| Input Voltage     | 120V             |
| Power consumption | N/A              |
|                   |                  |

N/A

#### Colors & Finishes

|    | Milky White (Diffuser |
|----|-----------------------|
| VA | Pale grey (Body)      |

### Materials =

- Diffuser in handblown glass with satin finish
- Diffuser supporting frame and canopy in die-cast aluminum with matte lacquered finish

### Features & Accessories =

• Custom applications available

### Dimensions =



## Packaging =

2 Boxes

Ballast

1 x 8-3/8" x 8-3/8" x 7-9/16" / 1.76 lbs - 21 cm x 21 cm x 19 cm / .8 kg

1 x 21-3/4" x 19-13/16" x 20-9/16" / 28 lbs - 55 cm x 50 cm x 52 cm / 12.7 kg

# Light distribution =

Diffused



## Warranty

18.96 lbs / 8.6 kg

5 year Limited warranty

Luminaire weight ==

Red = Max Cd. Through Vertical plane
Blue = Max Cd. Through Horizontal plane