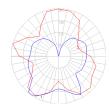

# Light distribution =

Diffused

## Warranty

18.96 lbs / 8.6 kg

5 year Limited warranty

Luminaire weight ==

Red = Max Cd. Through Vertical plane
Blue = Max Cd. Through Horizontal plane