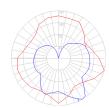

#### Light distribution =

Diffused

Red = Max Cd. Through Vertical plane
Blue = Max Cd. Through Horizontal plane