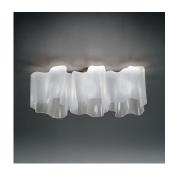

#### Colors & Finishes

Milky White (Diffuser)

Pale grey (Body)

#### Materials =

- Diffuser in handblown glass with satin finish
- Diffuser supporting frame and canopy in die-cast aluminum with matte lacquered finish