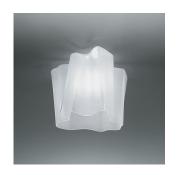

### Collection =

Design

| ւ(Մ) us | (P20) |  |
|---------|-------|--|

| Specifications    |                  |  |
|-------------------|------------------|--|
| Lamp type         | LED-T            |  |
| Lamp              | max 100W E26/A19 |  |
| Lamp Included     | No               |  |
| Control type      | Dimmable 2-Wire  |  |
| Input Voltage     | 120V             |  |
| Power consumption | N/A              |  |
| Ballast           | N/A              |  |

### Colors & Finishes —

Milky White (Diffuser) Pale grey (Body)

## Materials =

- Diffuser in handblown glass with satin finish
- Diffuser supporting frame and canopy in die-cast aluminum with matte lacquered finish