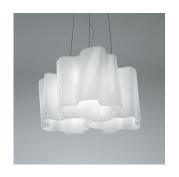

### Colors & Finishes -

Milky White (Diffuser)

Pale grey (Body & Canopy)

# Materials =

- Diffuser in handblown glass with satin finish
- Diffuser supporting frame in die-cast aluminum with matte lacquered finish
- Frame supporting cables in stainless steel
- Ceiling canopy in steel with thermoplastic cover