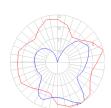

### Light distribution =

Diffused

Red = Max Cd. Through Vertical plane Blue = Max Cd. Through Horizontal plane