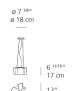

### Dimensions =

standard length min. 19 <sup>34</sup>" - max. 78 <sup>34</sup>" min. 50 cm - max. 200 cm

extended length min. 19 <sup>3/4</sup>" - max. 216 " min. 50 cm - max. 548 cm