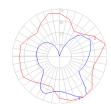

## Light distribution =

Diffused

Red = Max Cd. Through Vertical plane
Blue = Max Cd. Through Horizontal plane