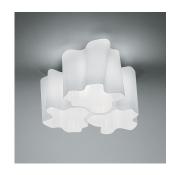

#### Collection =

Design

| .(M).s    | (IP20) | <u>(1</u> |
|-----------|--------|-----------|
| : (PL) us | (P20)  | Oil       |

| Specifications    |                     |
|-------------------|---------------------|
| Lamp type         | LED-T               |
| Lamp              | max 3X60W E12/G16.5 |
| Lamp Included     | No                  |
| Control type      | Dimmable 2-Wire     |
| Input Voltage     | 120V                |
| Power consumption | N/A                 |
| Ballast           | N/A                 |

#### Colors & Finishes

|     | Milky White (Diffuser |
|-----|-----------------------|
| 1/4 | Pale grey (Body)      |

## Materials =

- Diffuser in handblown glass with satin finish
- Diffuser supporting frame and canopy in die-cast aluminum with matte lacquered finish