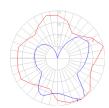

## Light distribution —

Diffused

Red = Max Cd. Through Vertical plane
Blue = Max Cd. Through Horizontal plane