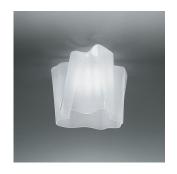

### Colors & Finishes

|     | Milky White (Diffuser |
|-----|-----------------------|
| 1/4 | Pale grey (Body)      |

### Materials =

- Diffuser in handblown glass with satin finish
- Diffuser supporting frame and canopy in die-cast aluminum with matte lacquered finish