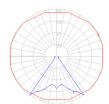

# Light distribution

Direct

Red = Max Cd. Through Vertical plane
Blue = Max Cd. Through Horizontal plane