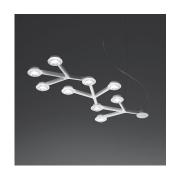

#### Design By

Michele De Lucchi Alberto Nason

#### Collection =

Design

Luminaire weight ==

2.98 lbs / 1.35 kg

Warranty
5 year limited warranty

# Materials =

- Structure in painted aluminum
- Each LED is fitted with a methacrylate lens and satin finish methacrylate lens-holder