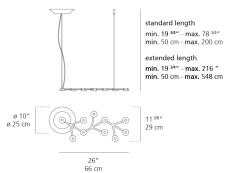

ight output ratio                 | 60.76lm/W                        |
| Power consumption                  | 21W                              |
| Led type                           | 20W C.O.B.*                      |
| CCT (Correlated Color Temperature) | 3000K                            |
| CRI (Color Rendering Index)        | >80                              |
| Life expectancy                    | 50000Hrs                         |
| Control type                       | Dimmable 2-Wire**                |
| Input Voltage                      | 120-277V                         |
| Driver                             | GE LIGHTECH - 1 x GELD36DMV700PU |

<sup>\*\*</sup>Reverse phase

#### Features & Accessories =

- Custom applications available
- Extended cable length

### Dimensions =



# Light distribution

Direct



Red = Max Cd. Through Vertical plane
Blue = Max Cd. Through Horizontal plane

# Packaging =

1 Box

1 x 31-3/8" x 16-13/16" x 5-5/8" / 7.17 lbs - 79.5 cm x 42.5 cm x 14 cm / 3.25 kg